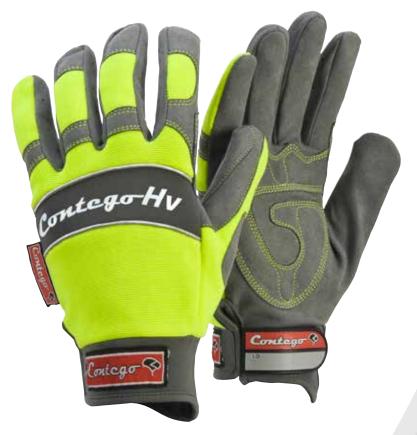

## **CONTEGO ORIGINAL HI VIS**

## **FEATURES & BENEFITS**

- 0.8 mm premium breathable synthetic leather palm
- Neoprene padded palm for vibration reduction and comfort
- Perforated forchettes for increased coolness and air flow
- Neoprene cuff with velcro closure for comfort & protection
- Hi Vis piping for improved low light visibility
- · Hi Vis colour for increased day time visibility
- Four way stretch spandex for full movement
- ID tag for personalised identification

## **RECOMMENDED USES**

Low light conditions, Shipping, Power tools, Construction, Carpentry, Mining, Gardening and, landscaping.

| Code            | Size     | Pack Qty MOQ | Carton QTY |
|-----------------|----------|--------------|------------|
| COORGNLHVYY000M | Medium   | 12           | 72         |
| COORGNLHVYY000L | Large    | 12           | 72         |
| COORGNLHVYYOOXL | X-Large  | 12           | 72         |
| COORGNLHVYY02XL | 2X-Large | 12           | 72         |